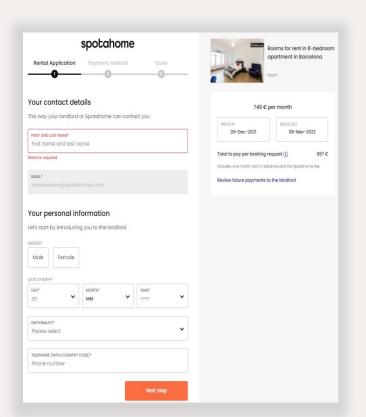

### How to use your promo code

Once you have found you perfect home, fill in your personal data. Then click on Next Step.

Include some additional details to provide the landlord with some extra information. Click on Continue.

| Rental Applicat                  | ion Payment method                                                                                                                                                                                                          | Done<br>3             |
|----------------------------------|-----------------------------------------------------------------------------------------------------------------------------------------------------------------------------------------------------------------------------|-----------------------|
| Application fo                   | orm                                                                                                                                                                                                                         |                       |
| Landlords prefer to              | enants who provide detailed, on the state of the second second in the second se |                       |
| ARE YOU MOVING IN WITH           | HYOUR PARTNER?*                                                                                                                                                                                                             |                       |
| No Yes                           |                                                                                                                                                                                                                             |                       |
| DO YOU STUDY OR WORK             | ÷                                                                                                                                                                                                                           |                       |
| Student                          | rofessional                                                                                                                                                                                                                 |                       |
| TELL US ABOUT YOURS              | ELF*                                                                                                                                                                                                                        |                       |
|                                  | about your interests, hobbies                                                                                                                                                                                               | and what kind of tena |
| Tell the landlord<br>nt you are. |                                                                                                                                                                                                                             |                       |
|                                  |                                                                                                                                                                                                                             |                       |