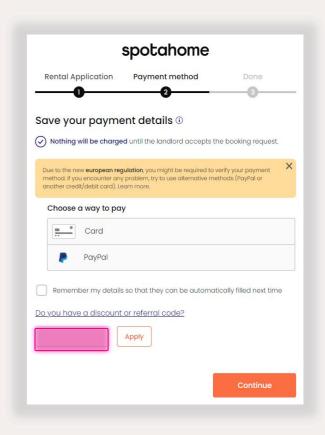

Select your payment method, then enter your code at the bottom box to get your discount. Finally, submit it.

### **How it works**

- 1. Choose the city, move in and move out dates.
- 2. Find the home that suits you best and click on "Book Now".
- 3. Complete all the details in the Booking Form and enter the promo code on the payment page (step 3) to get a discount on the booking fee.